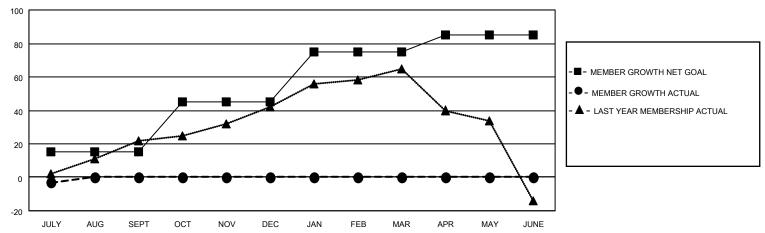

### GOALS AND ACTUAL MEMBERS CUMULATIVE

| DROPPED CLUBS: 0 |    | 5 CLUBS OF 33 ADDED 1 OR MORE<br>NEW MEMBERS | GENDER DISTRIBUTION       |               |     |
|------------------|----|----------------------------------------------|---------------------------|---------------|-----|
|                  |    |                                              | MALE                      | 614 (51.08%)  |     |
|                  |    |                                              | FEMALE                    | 588 (48.92%)  |     |
| DROPPED MEMBERS  |    |                                              |                           | ,             |     |
| DECEASED         | 1  | CLICK HERE FOR CUMULATIVE                    | TOTAL FAMILY UNIT MEMBERS |               | 233 |
| CLUB CANCELLED   | 0  | MEMBERSHIP DATA                              |                           |               |     |
| OTHER            | 9  | FAMILY MEMBERS PAYING HA                     |                           | S PAYING HALF | 120 |
| TOTAL            | 10 |                                              |                           |               |     |